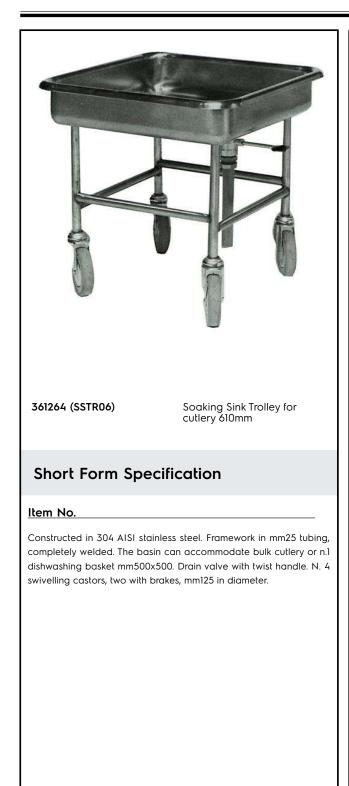

## **Main Features**

- Framework in 25 mm tubing, completely welded.
- Basin to accomodate bulk cutlery or 1 dishwashing basket 500x500mm.
- Unit to have a drain valve with twist handle.
- 4 pivoting Ø 125 mm wheels, 2 of which with brakes, fitted with plastic bumpers

## Construction

• Constructed entirely in 304 AISI stainless steel.

## APPROVAL:

610

Front

Ŋ

121

80

External dimensions, Width: 361264 (SSTR06) External dimensions, Depth: External dimensions, Height: Wheel material: Wheel diameter: Net weight:

610 mm 610 mm 550 mm Zinc plated Ø 125 ISO 9001; ISO 14001 kg